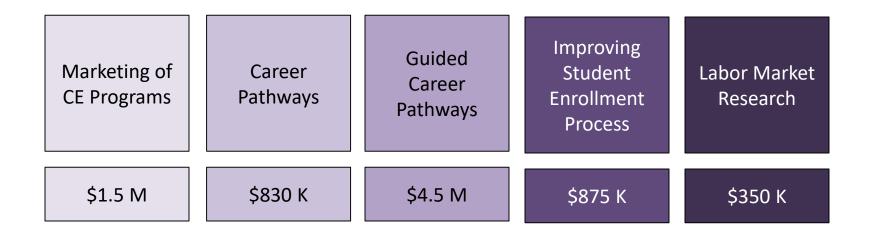

## **Guided Career Pathways**

# 2018-19 Budget Year

- Investment Period 7/18-12/20
- Regional Project Budget: \$8,086,894
- Focus on Institutionalization

#### 2018-19 Budget Year