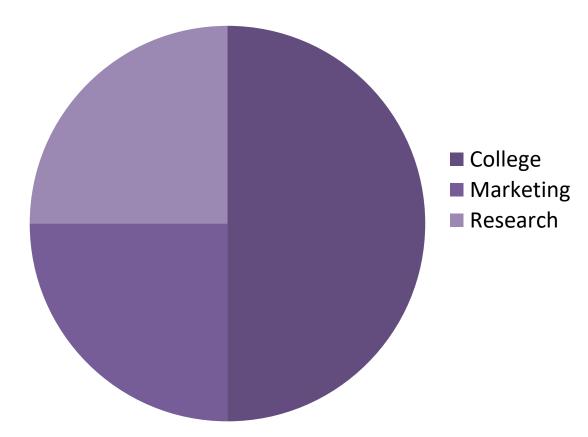

# 2017-18 Budget Year

- Investment Period 7/17-12/19
- Regional Project Budget: \$8,106,894
- Focus on Program Launch

## 2017-18 Budget Year