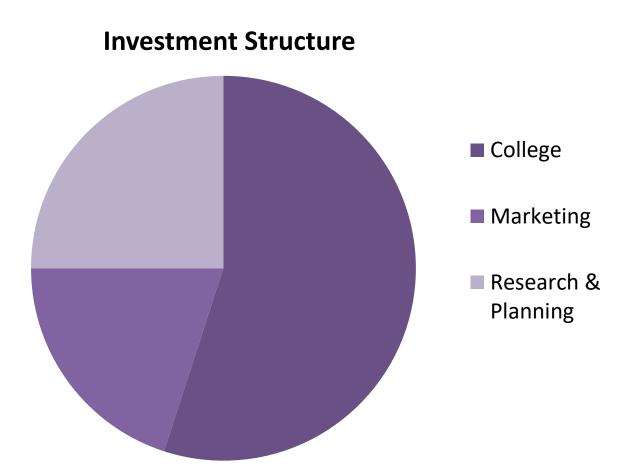

# 2016-17 Budget Year

- Investment Period 7/16-12/18
- Regional Project Budget: \$6,273,963
- Focus on Research & Planning

## 2016-17 Budget Year

**Investment Structure** 