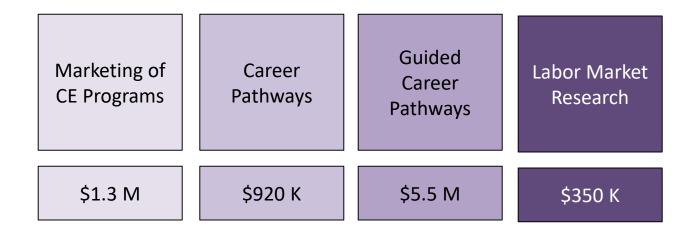

# San Diego and Imperial Counties Regional Strong Workforce

#### 2016-19 Budget Projections



# 2016-17 Budget Year

- Investment Period 7/16-12/18
- Regional Project Budget: \$6,273,963
- Focus on Research & Planning



## 2016-17 Budget Year

**Investment Structure** 



# 2017-18 Budget Year

- Investment Period 7/17-12/19
- Regional Project Budget: \$8,106,894
- Focus on Program Launch



## **Guided Career Pathways**



## 2017-18 Budget Year



# 2018-19 Budget Year

- Investment Period 7/18-12/20
- Regional Project Budget: \$8,086,894
- Focus on Institutionalization



#### 2018-19 Budget Year



## 2016-19 Budget Projections