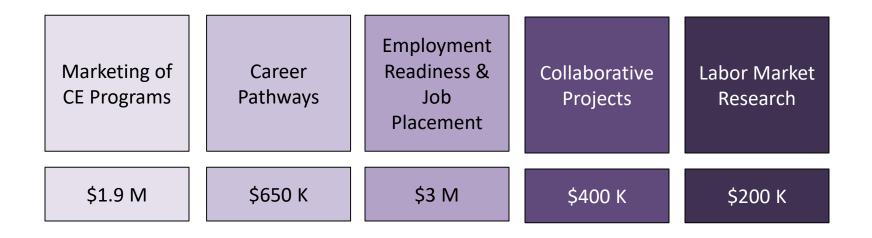

# 2016-17 Budget Year

- Investment Period 7/16-12/18
- Regional Project Budget: \$6,273,963
- Focus on Research & Planning

## 2016-17 Budget Year

**Investment Structure** 