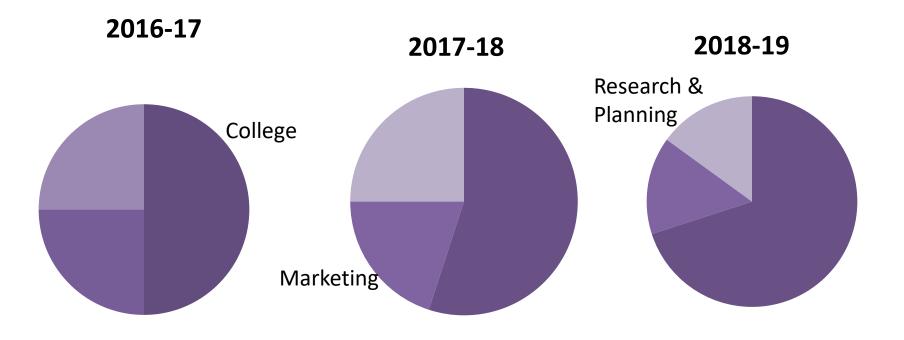

#### 2016-19 Budget Projections

# 2016-17 Budget Year

- Investment Period 7/16-12/18
- Regional Project Budget: \$6,273,963
- Focus on Research & Planning

# 2017-18 Budget Year

- Investment Period 7/17-12/19
- Regional Project Budget: \$8,106,894
- Focus on Program Launch

# 2018-19 Budget Year

- Investment Period 7/18-12/20
- Regional Project Budget: \$8,086,894
- Focus on Institutionalization