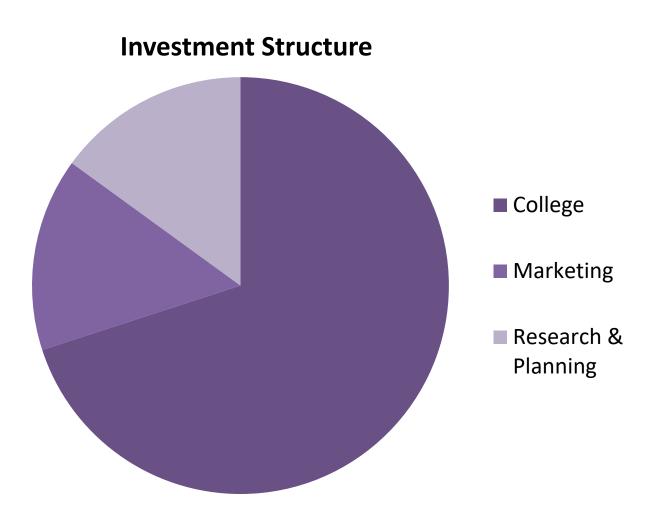

# 2018-19 Budget Year

- Investment Period 7/18-12/20
- Regional Project Budget: \$8,086,894
- Focus on Institutionalization

#### 2018-19 Budget Year