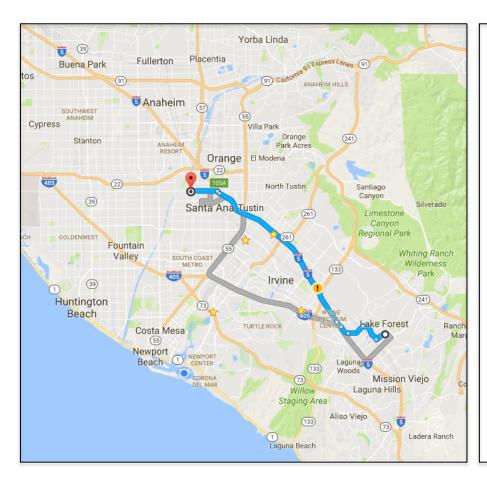

El Toro High School to Santa Ana College:

- 17 miles
- 30 minutes by car

Santa Ana College Information

- 37,916 students
- Bart Hoffman, CTE Dean
  - 714.564.6800
  - hoffman bart@sac.edu

Pharmacy Tech Opportunity: