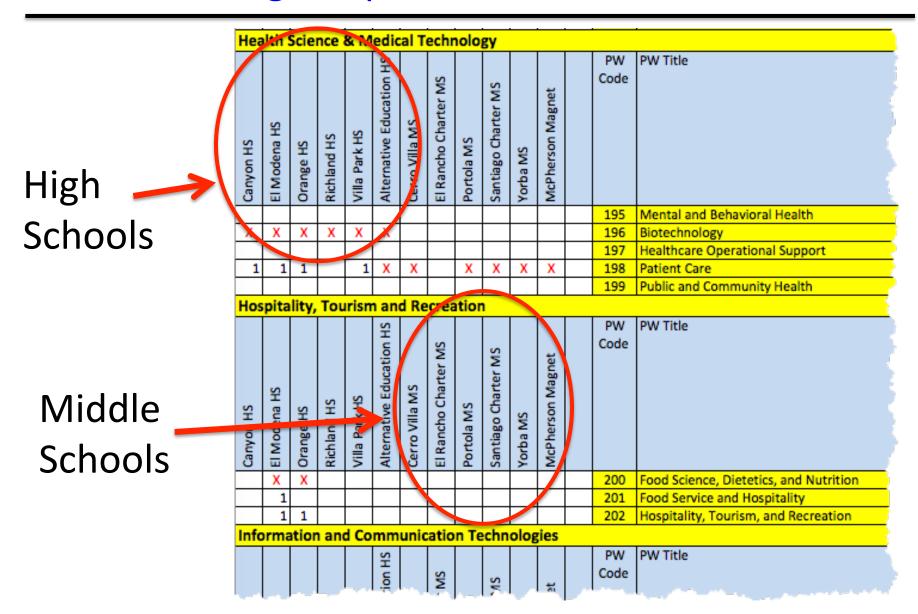

|
|       |       |                 | 1209      | Hosptial Central Services Tech       | 12 Health               |
|       |       |                 | 1221      | Pharmacy Tech                        | ,                       |
|       |       |                 | 1301      | Family & Consumer Sciences, General  |                         |
| -     |       |                 | 1306      | Nutrition Feedband Culinary Arts     | 1                       |

# Who offers these programs in Orange County?

#### 15 School Districts

## 9 Colleges



- Saddleback
  Valley USD
- 2. Has a school with this pathway code: 197 Healthcare Operational Support
- 3. These 6 TOP Codes are a possible match for Pathway Code 197
- 4. These colleges have these TOP codes

## Drilling Deeper to the School Level



## **Career Readiness Alert**

1. Student completes two courses in a pathway sequence

Pathway 197: Healthcare Operational Support Course Sequence



2. Student Information System sends out alerts to:









Teacher

## Student Exploration & Research



- could enroll in and decides to explore the Pharmacy Tech program
- 3. Only one college offers this in Orange County, so he clicks on that cell
- 4. This takes him to the college website with Pharmacy Tech information
- 5. He clicks on "Learn More" to go deeper







El Toro High School to Santa Ana College:

- 17 miles
- 30 minutes by car

Santa Ana College Information

- 37,916 students
- Bart Hoffman, CTE Dean
  - 714.564.6800
  - hoffman bart@sac.edu

Pharmacy Tech Opportunity:

- Average annual salary \$33,000
- Education Level 2