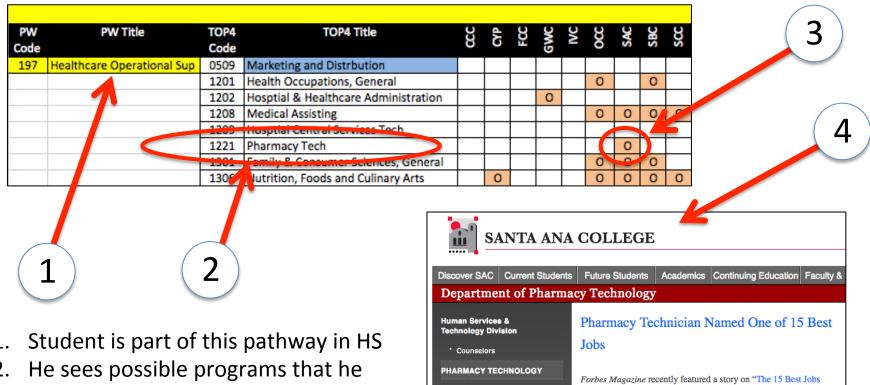

## 9 Colleges

- Saddleback
  Valley USD
- 2. Has a school with this pathway code: 197 Healthcare Operational Support
- 3. These 6 TOP Codes are a possible match for Pathway Code 197
- 4. These colleges have these TOP codes

## Student Exploration & Research

- could enroll in and decides to explore the Pharmacy Tech program
- 3. Only one college offers this in Orange County, so he clicks on that cell
- 4. This takes him to the college website with Pharmacy Tech information
- 5. He clicks on "Learn More" to go deeper