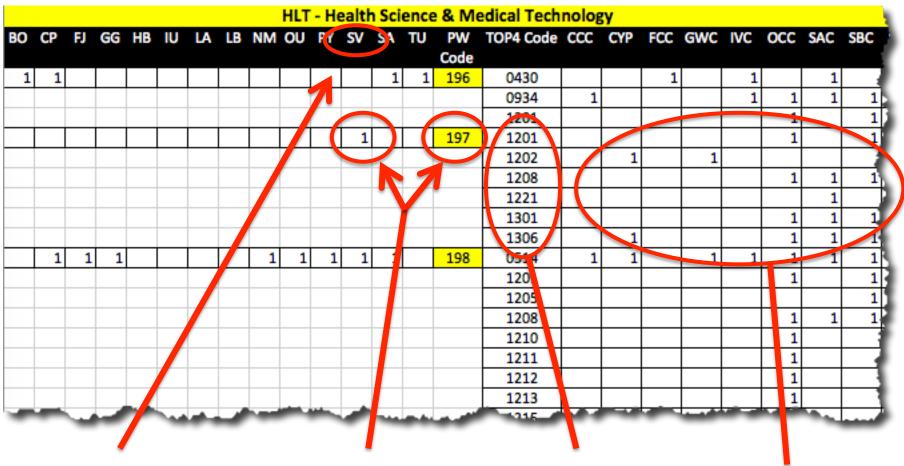

## K12

196 - Biotechnology

| HLT - | Healt | h Science & Me  |           |                                      | ,                       |
|-------|-------|-----------------|-----------|--------------------------------------|-------------------------|
| IS    | PW    | PW Title        | TOP4 Code | TOP4 Title                           |                         |
| Total | Code  |                 |           |                                      | Collogo                 |
|       | 195   | Mtl & Behav Hlt |           | Health Occupations, General          | College                 |
|       |       |                 | 1206      | Physicans Assistant                  | •                       |
|       |       |                 | 1230      | ursing                               | 04 – Biological Science |
|       |       |                 | 1239      | Psychiatric Tech                     |                         |
|       |       |                 | 1251      | Community Health Care Worker         | 7                       |
|       |       |                 | 299       | Other Health Occupations             |                         |
|       |       |                 | 2001      | Psychology, General                  |                         |
|       |       |                 | 2003      | Behavioral Science                   | 09 – Engineering and    |
|       |       |                 | 2099      | Other Psychology                     |                         |
|       | 196   | Biotechnology   | 0430      | Biotechnology and Biomedical Tech    | Industrial              |
|       |       |                 | 0934      | Electroinics (Biomedical Instrument) | Technologies            |
|       |       |                 | 1201      | Health Occupations, General          | reciliologies           |
|       | 197   | Hitcar Oper Sup | 0509      | Marketing and Distrbution            |                         |
|       |       |                 | 1201      | Health Occupations, General          |                         |
|       |       |                 | 1202      | Hosptial & Healthcare Administration |                         |
|       |       |                 | 1208      | Medical Assisting                    | 12 - Health             |
|       |       |                 | 1209      | Hosptial Central Services Tech       | 12 Health               |
|       |       |                 | 1221      | Pharmacy Tech                        | ,                       |
|       |       |                 | 1301      | Family & Consumer Sciences, General  |                         |
| -     |       |                 | 1306      | Nutrition Feedband Culinary Arts     | 1                       |

## 9 Colleges

- Saddleback
  Valley USD
- 2. Has a school with this pathway code: 197 Healthcare Operational Support
- 3. These 6 TOP Codes are a possible match for Pathway Code 197
- 4. These colleges have these TOP codes