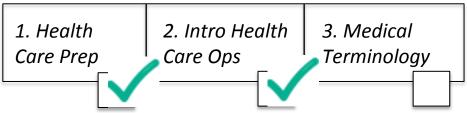

## **Career Readiness Alert**

1. Student completes two courses in a pathway sequence

Pathway 197: Healthcare Operational Support Course Sequence

2. Student Information System sends out alerts to:

Teacher