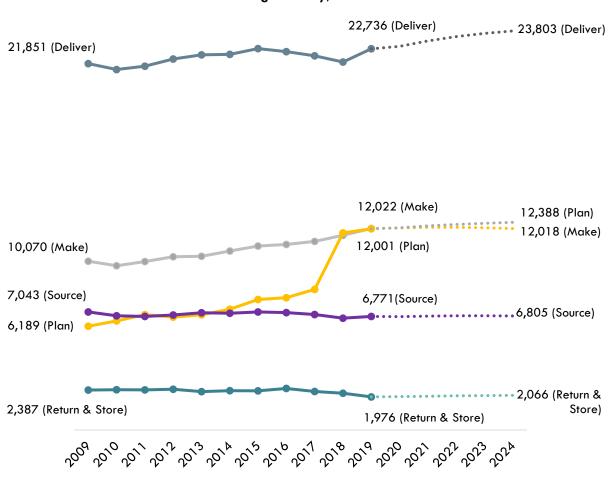

#### **EMPLOYER DEMAND**

Between 2019 and 2024, occupations in the "deliver" category of Logistics and Supply Chain Management Occupations have the most employment in San Diego County and are projected to increase the most by 925 net jobs or five percent (Exhibit 1). However, occupations in the "plan" category had the highest employment growth between 2009 and 2019. In 2009, there were 6,189 jobs in the "plan" category, and that number grew to 12,001 in 2019—a 94 percent increase (Exhibit 1). This significant employment increase suggests that occupations such as Logisticians and Production, Planning, and Expediting Clerks have become quite important to employers in San Diego County.

Exhibit 1: Number of Jobs (Employment) for Logistics and Supply Chain Management Occupations

San Diego County, 2009-20246

<sup>&</sup>lt;sup>6</sup> Emsi 2020.04; QCEW, Non-QCEW, Self-Employed.

The following exhibit provides more detailed information for each occupation, including projected employment change and labor market demand between 2019 and 2024. Labor market demand is defined by the number of job openings that employers expect to fill due to attrition (caused by turnover and retirement, for example). Employers in San Diego County are projected to hire 6,248 workers annually between 2019 and 2024 for *Logistics and Supply Chain Management Occupations*.