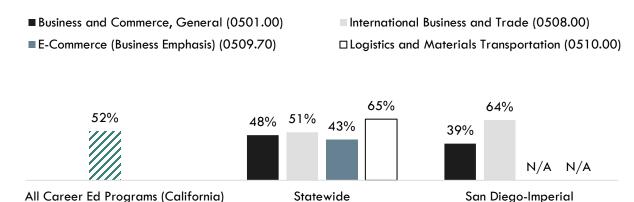

#### STUDENT OUTCOMES

While not many programs specific to Logistics and Supply Chain Management Occupations exist at the community colleges, the few programs that the colleges do offer tend to have good student employment and wage outcomes. According to the California Community Colleges LaunchBoard, 65 percent of students from Logistics and Materials Transportation (0510.00) programs earned a living wage, compared to 52 percent of students in Career Education programs in general across the state (Exhibit 5). 10 (There was insufficient data for Logistics and Materials Transportation programs in the San Diego-Imperial region to conduct an analysis; however, other related TOP codes are provided in the exhibit below for context.)

Exhibit 5: Proportion of Students Who Earned a Living Wage, PY2017-1811

Similarly, according to the California Community Colleges LaunchBoard, 75 percent of students obtained a job closely related to their field of study after completing a *Logistics and Materials Transportation (0510.00)* program, compared to 75 percent of students in Career Education programs in general across the state (Exhibit 6). 12 Additionally, of the five students in the San Diego-Imperial region who completed a *Logistics and Materials Transportation (0510.00)* program, 80 percent reported they found a job closely related to their field of study (Exhibit 6).