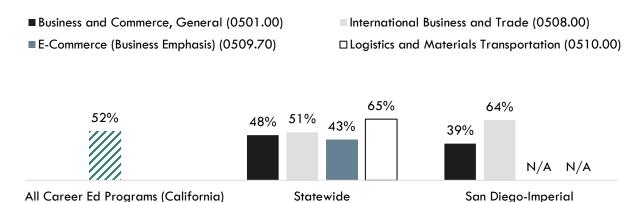

#### STUDENT OUTCOMES

While not many programs specific to Logistics and Supply Chain Management Occupations exist at the community colleges, the few programs that the colleges do offer tend to have good student employment and wage outcomes. According to the California Community Colleges LaunchBoard, 65 percent of students from Logistics and Materials Transportation (0510.00) programs earned a living wage, compared to 52 percent of students in Career Education programs in general across the state (Exhibit 5). 10 (There was insufficient data for Logistics and Materials Transportation programs in the San Diego-Imperial region to conduct an analysis; however, other related TOP codes are provided in the exhibit below for context.)

Exhibit 5: Proportion of Students Who Earned a Living Wage, PY2017-1811

Similarly, according to the California Community Colleges LaunchBoard, 75 percent of students obtained a job closely related to their field of study after completing a *Logistics and Materials Transportation (0510.00)* program, compared to 75 percent of students in Career Education programs in general across the state (Exhibit 6). 12 Additionally, of the five students in the San Diego-Imperial region who completed a *Logistics and Materials Transportation (0510.00)* program, 80 percent reported they found a job closely related to their field of study (Exhibit 6).

- Business and Commerce, General (0501.00)
- International Business and Trade (0508.00)
- E-Commerce (Business Emphasis) (0509.70)
- □ Logistics and Materials Transportation (0510.00)