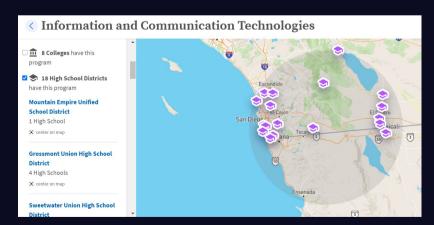

#### Find your K-12 Partners on the Map!

Program Finder's easy-to-use interface enables CTE faculty and administrators to identify K-12 pathways within their college footprint. Just click on the institutional icon to see a list of schools and programs within a district. Program Finder also displays valuable data regarding headcount for each high school CTE pathway, allowing colleges to plan outreach more effectively.